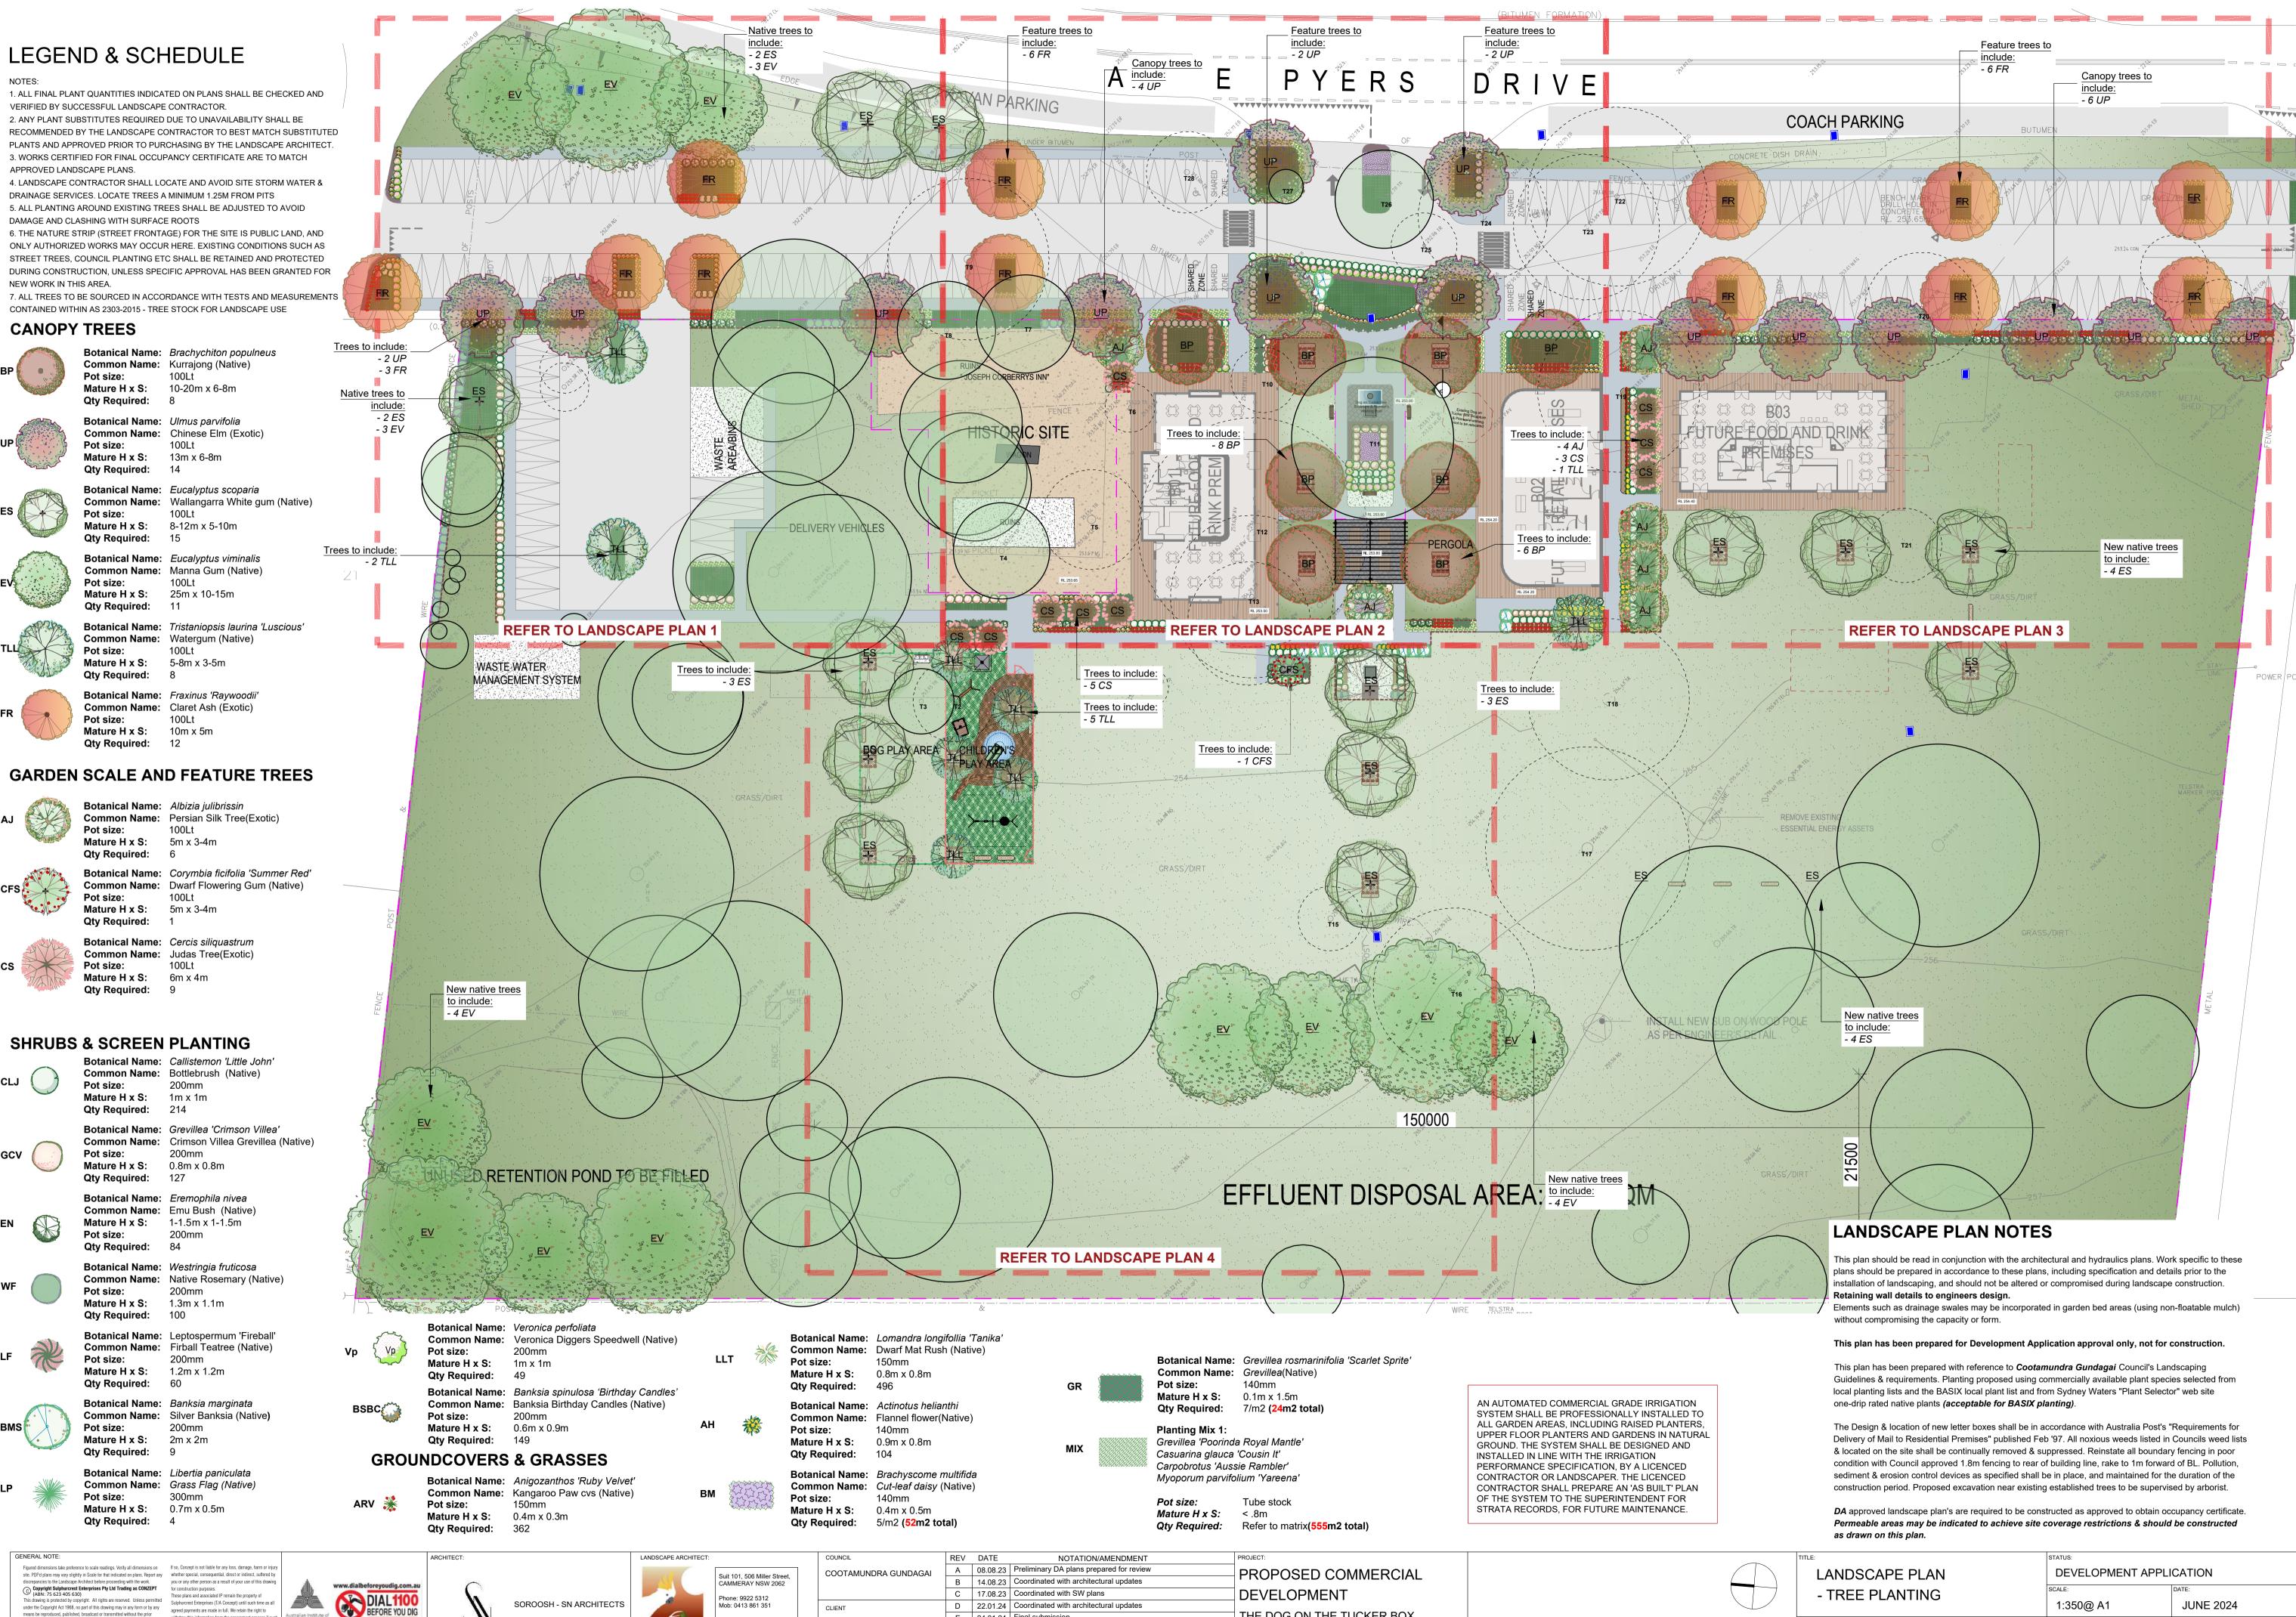

DOG ON THE TUCKER BOX ANNIE PYERS DR, GUNDAGAI

|              | LANDSCAPE PLAN |        |        | DEVELOPMENT APPLICATION |           |
|--------------|----------------|--------|--------|-------------------------|-----------|
|              |                |        |        | 1:350@ A1               | JUNE 2024 |
| Γ            | DWG.No:        | SHEET: | ISSUE: | DRAWN:                  | CHECKED:  |
| 2 5 10 20 35 | LPDA 24-24     | 2      | F      | L.Z                     | R.F       |